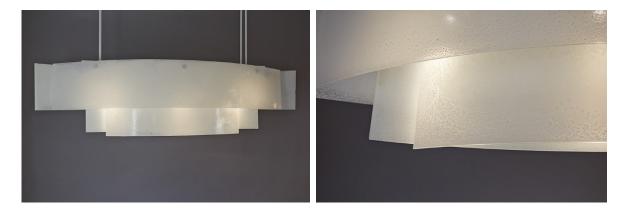

## DESCRIPTION

A striking fixture that doubles as a sculptural pendant, the EYE evokes just as much power and attention as its namesake. The fixture is constructed of several panels of curved fused glass which encase sleek lower base housing 3 LED bulbs. The result is a layered pendant with varied textures and transparencies.

## PRICING

• As shown in image- 4 glass panels curved around a lower base with 3 LED bulbs (total size 62"L x 20"H)